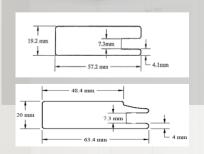

#### DOOR ASSEMBLY

3 different Doors Joineries:

- Miter
- Shaker
- Modern French