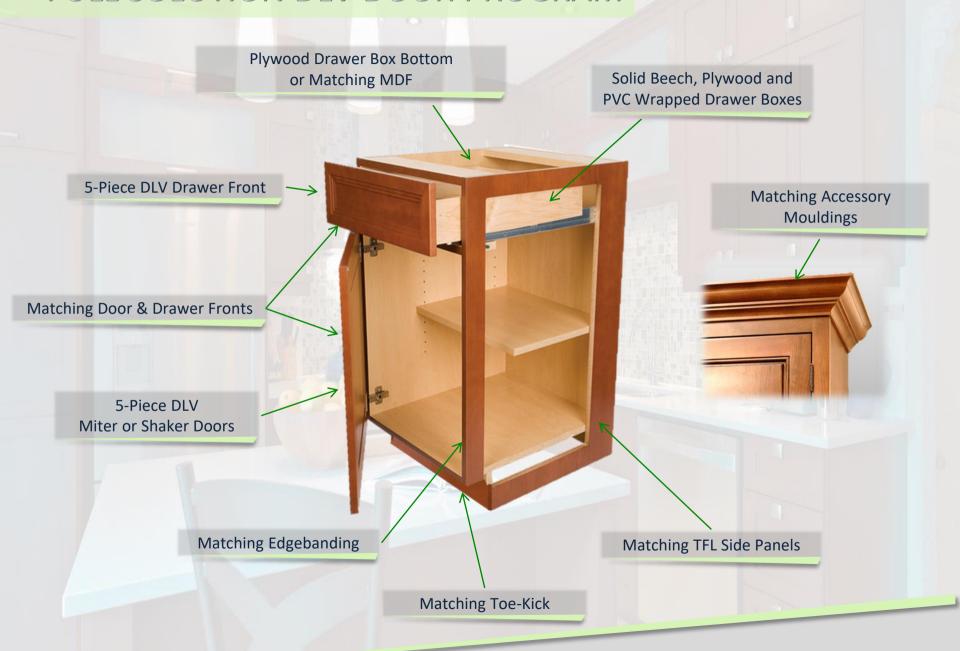

## FULL SOLUTION DLV DOOR PROGRAM

#### DOOR ASSEMBLY

3 different Doors Joineries:

- Miter
- Shaker
- Modern French

#### **EDGEBANDING**

Edgebandings are available in over 220 stock TFL colors and are an exact matched with the doors and mouldings.

#### **ACCESSORY MOULDINGS**

Accessory Moulding wrapped with matching laminate are available in stock profiles and perfectly complete our 5 piece door program.

# KITCHENS

Accessory Mouldings

Matching TFL Sides From Top Panel Manufacturers

VALEN
5-Piece Doors
& Drawer Fronts

Edgebanding

VALEN Wood Drawer Boxes

Valendrawers, Inc. • PO Box 1169 • 555 Dixon St.

Lexington, North Carolina 27292 USA