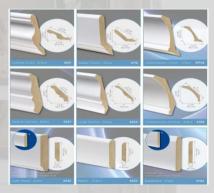

#### DOOR ASSEMBLY

3 different Doors Joineries:

- Miter
- Shaker
- Modern French