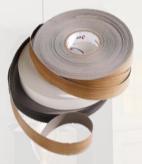

#### **EDGEBANDING**

Edgebandings are available in over 220 stock TFL colors and are an exact matched with the doors and mouldings.